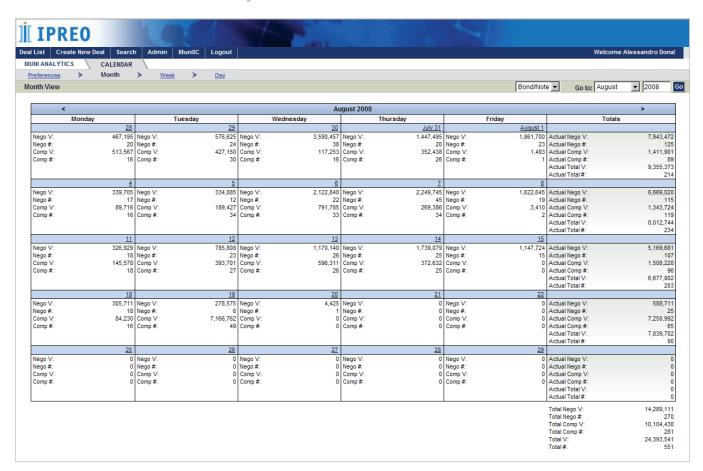

#### **Calendar**

- Intuitive calendar view by month, week or day (not simply by list)
- z Calendar provides both current and historical view (back to 1998)
- 2 Analyze a snapshot of the market through a detailed monthly calendar which includes relevant information such as total negotiated and competitive volumes
- 2 Customize display options by setting preferences to control exactly what is displayed through an extensive list of data (including par amount, issuer, state, description, lead manager, ratings and insurance)
- z Simplify your view with collapsible sections in the daily and weekly calendars; expand sections for easy viewing of relevant information
- Access sales results and bid information directly within the calendar